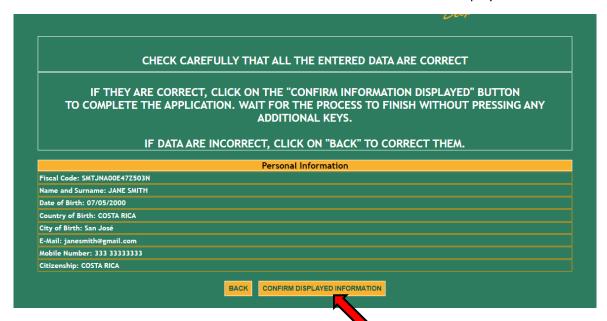

6. Check that all the entered information is correct and click on "Confirm displayed information"

**7.** The system will provide a password and a fiscal code (if you didn't enter it) that will also be sent to your email address