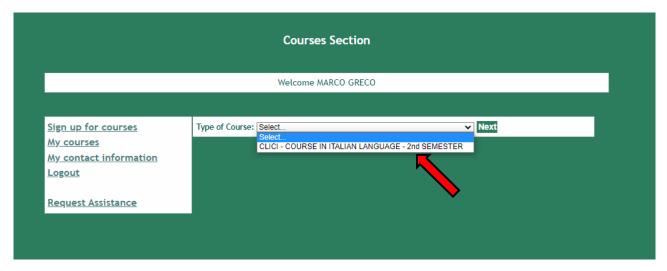

8. You will have to access Delphi again and enter the fiscal code and password provided

**9.** Select "Sign up for courses"

10. Select from the drop-down menu "CLICI - Courses in Italian language - I semester"