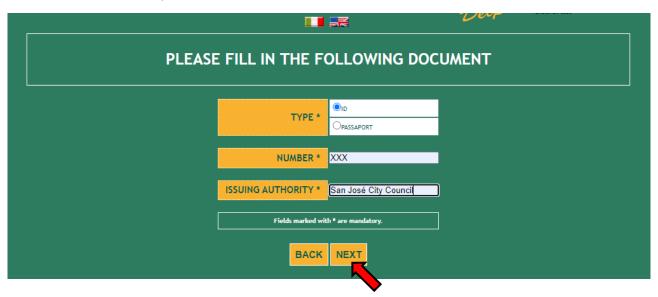

14. Enter the data of your ID document and click on "Next"

- **15.** Enter your native language and select the correct option: I'm a/an...
  - external (non-Tor Vergata University) student