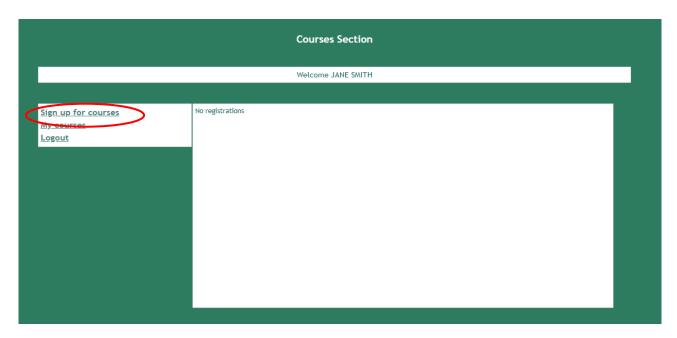

8. You will have to access Delphi again and enter the fiscal code and password provided

**9.** Select "Sign up for courses"

10. Select from the drop-down menu "CLICI - Courses in Italian language - I semester"