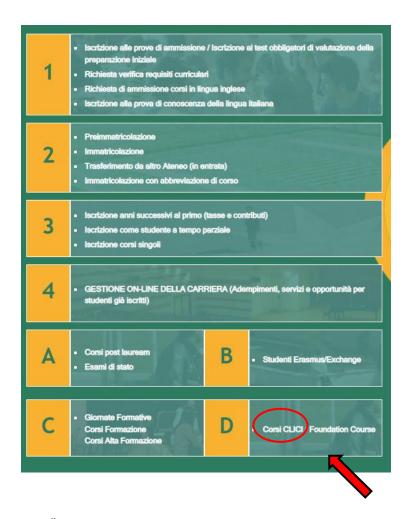

N.B. Use the flags on top of the screen (click on them) in order to translate the text. Don't use the automatic translator, otherwise registration attempt would fail.

2. Select "CLICI Courses" in section D