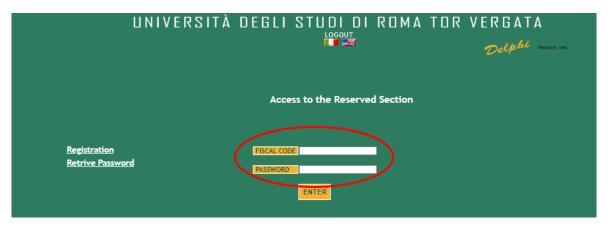

8. You will have to access Delphi again and enter the fiscal code and password provided

**9.** Select "Sign up for courses"

10. Select from the drop-down menu "CLICI - Courses in Italian language - I semester"