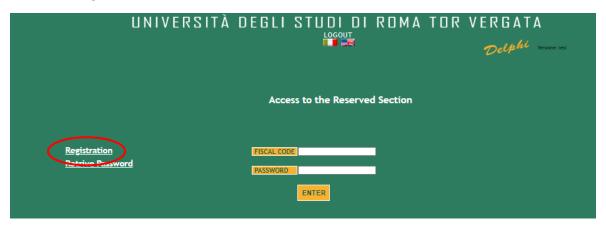

3. Select "Registration"

**4.** Insert your name and surname (Attention! Enter your first and last name in the correct slots). If you have an Italian fiscal code (codice fiscale) you can enter it, if you don't have it, click directly on "Next".