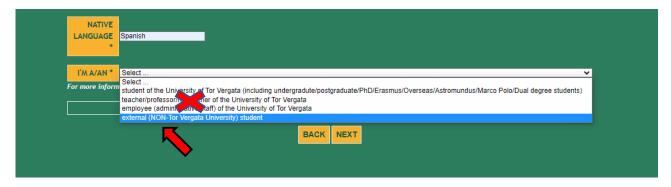

14. Enter the data of your ID document and click on "Next"

- **15.** Enter your native language and select the correct option: I'm a/an...
  - external (non-Tor Vergata University) student