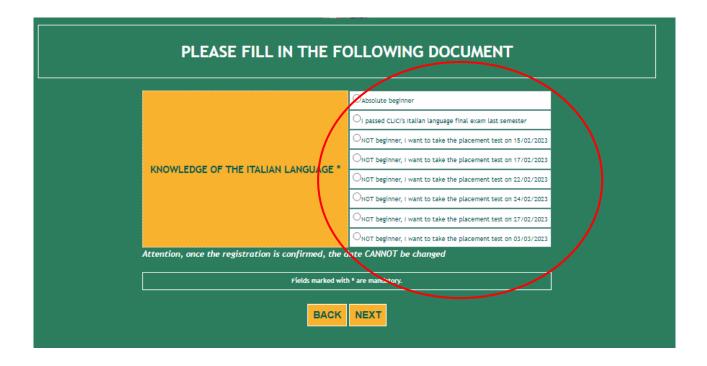

## **16.** Select the correct option:

- Absolute beginner (if you have never studied or learned Italian)
- I passed CLICI's Italian language exam last semester
- NOT beginner, I want to take the placement test at .... (time) CET on gg/mm/yyyy\*

Please be reminded that a maximum of 36 students will be admitted to each session. Therefore, if you can't select a date, it may be already booked out. In this case, select another date.

17. Check that all the entered data are correct and click on "Confirm displayed information"