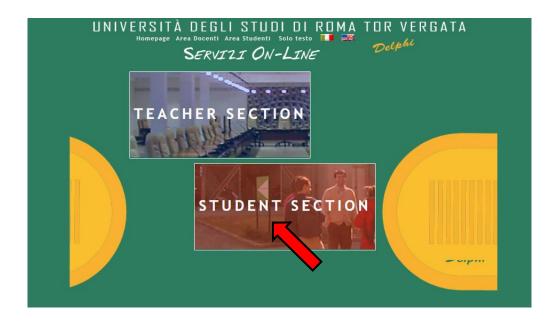

## Registration procedure for External (non-Tor Vergata) Students

**1.** Access Delphi platform (link: <a href="https://delphi.uniroma2.it/totem/jsp/index.jsp?language=EN">https://delphi.uniroma2.it/totem/jsp/index.jsp?language=EN</a>) and click on "Student section".