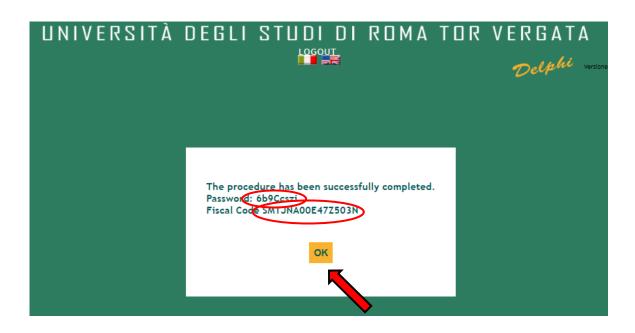

6. Check that all the entered information is correct and click on "Confirm displayed information"

**7.** The system will provide a password and a fiscal code (if you didn't enter it) that will also be sent to your email address

8. You will have to access Delphi again and enter the fiscal code and password provided

**9.** Select "Sign up for courses"

10. Select from the drop-down menu "CLICI - Courses in Italian language - I semester"