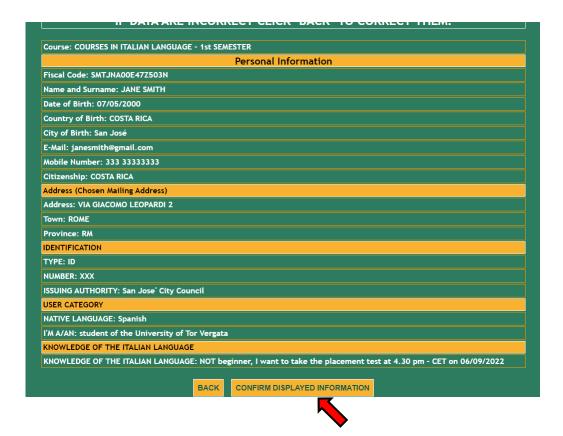

6. Check that all the entered information is correct and click on "Confirm displayed information"

**7.** The system will provide a password and a fiscal code (if you didn't enter it) that will also be sent to your email address

12. Your personal data will be displayed, click on "Next"

| COURSES IN ITALIAN LANGUAGE - 1st SEMESTER         |                      |  |  |  |  |
|----------------------------------------------------|----------------------|--|--|--|--|
| Mailing address                                    |                      |  |  |  |  |
|                                                    |                      |  |  |  |  |
| ADDRESS                                            | VIA GIACOMO LEOPARDI |  |  |  |  |
| STATE/PROVINCE:<br>(SELECT EE FOR FOREIGN COUNTRY) | RM ▼                 |  |  |  |  |
| TOWN:                                              | ROME V               |  |  |  |  |
|                                                    | <u> </u>             |  |  |  |  |
|                                                    | BACK NEXT            |  |  |  |  |
|                                                    |                      |  |  |  |  |