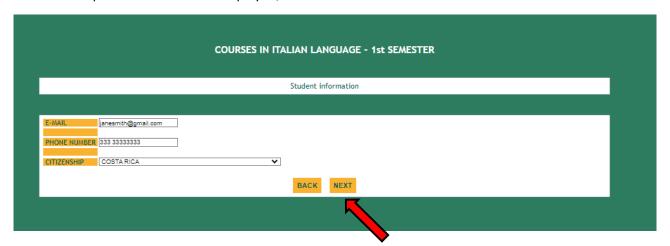

5. Enter your personal information and click on "Next"

|                                                                   | Registration                      |
|-------------------------------------------------------------------|-----------------------------------|
|                                                                   | Personal Information Registration |
| DATE OF BIRTH  STATE/PROVINCE OF BIRTH:                           | 97/95/2000 □<br>EE ▼              |
| (SELECT EE FOR FOREIGN COUNTRY)  COUNTRY:  FOREIGN CITY OF BIRTH: | COSTARICA V                       |
| E-MAIL PHONE NUMBER                                               | janesmith@gmail.com               |
| CITIZENSHIP                                                       | COSTA RICA 🗸                      |
|                                                                   | BACK NEXT                         |