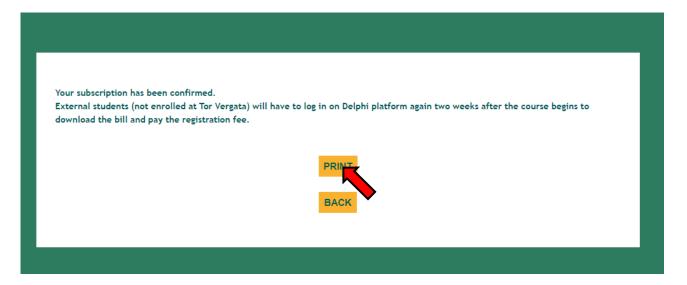

## **18.** Your subscription has been confirmed.

**External students** (not enrolled at Tor Vergata) will have to log in on Delphi platform again **two** weeks after the course begins to download the bill and pay the registration fee.

Click on "Print" if you want to download a pdf with the entered data.

| THE UNDERSIGNED Surname SMITH |                                            | Name<br>JANE     | Sex<br>F                         |
|-------------------------------|--------------------------------------------|------------------|----------------------------------|
| Date of Birth<br>07/05/2000   | Country:<br>COSTA RICA (San Jos#)          |                  | State/Province of<br>birth<br>EE |
| Phone Number<br>333 33333333  | E-Mail<br>janesmith@gmail.com              |                  |                                  |
| Address<br>VIA GIACOMO LE     | OPARDI 2, ROME (RM)                        |                  |                                  |
|                               |                                            | DOCUMENTO        |                                  |
| TIPO DOCUMENTO                | DI RICONOSCIMENTO : ID                     |                  |                                  |
| NUMERO DI RICONO              | OSCIMENTO: XXX                             |                  |                                  |
| ENTE CHE HA RILAS             | CIATO IL DOCUMENTO: San Jose' City         | Council          |                                  |
|                               |                                            | CATEGORIA UTENTE |                                  |
| LINGUA MADRE: Spa             | nish                                       |                  |                                  |
|                               | : student of the University of Tor Vergata |                  |                                  |