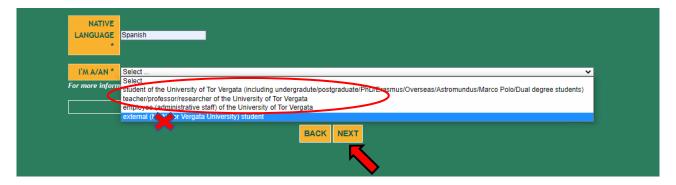

7. Enter the data of your ID document and click on "Next"

**8.** Enter your native language and select the correct option:

I'm a/an...

- student of the University of Tor Vergata (including undergradute/postgraduate/PhD/Erasmus/Overseas/Astromundus/Marco Polo/Dual degree students)
- teacher/professor/researcher of the University of Tor Vergata (if you have any contract to teach or do research at Tor Vergata University)
- employee (administrative staff) of the University of Tor Vergata

### DO NOT SELECT "External (non-Tor Vergata) student!

- **9.** Select the correct option:
  - Absolute beginner (if you have never studied or learned Italian)
  - I passed CLICI's Italian language exam last semester
  - NOT beginner, I want to take the placement test at 4.30 pm CET on 12/02/2025
  - NOT beginner, I want to take the placement test at 2.30 pm CET on 14/02/2025
  - NOT beginner, I want to take the placement test at 4.30 pm CET on 18/02/2025
  - NOT beginner, I want to take the placement test at 4.30 pm CET on 20/02/2025
  - NOT beginner, I want to take the placement test at 2.30 pm CET on 21/02/2025
  - NOT beginner, I want to take the placement test at 4.30 pm CET on 26/02/2025
  - NOT beginner, I want to take the placement test at 2.30 pm CET on 28/02/2025