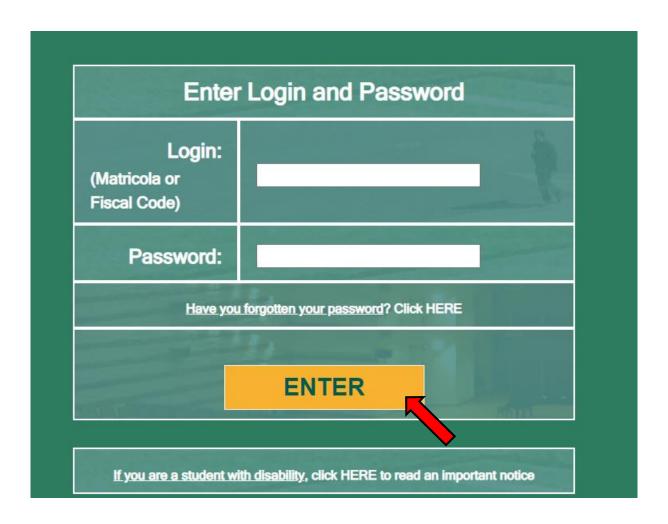

## **Registration procedure for Tor Vergata Students**

- 1. Access Delphi platform (link: <a href="https://delphi.uniroma2.it/totem/jsp/lscrizioni/sStudentiLoginIntro.jsp?language=EN">https://delphi.uniroma2.it/totem/jsp/lscrizioni/sStudentiLoginIntro.jsp?language=EN</a> ), insert your matricula and password to log in.
  - N.B. Use the flags on top of the screen (click on them) in order to translate the text. Don't use the automatic translator, otherwise registration attempt would fail.