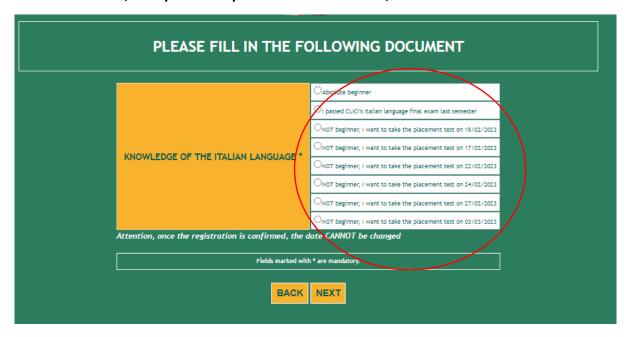

### DO NOT SELECT "External (non-Tor Vergata) student!

- **9.** Select the correct option:
  - Absolute beginner (if you have never studied or learned Italian)
  - I passed CLICI's Italian language exam last semester
  - NOT beginner, I want to take the placement test at 4.30 pm CET on 12/02/2025
  - NOT beginner, I want to take the placement test at 2.30 pm CET on 14/02/2025
  - NOT beginner, I want to take the placement test at 4.30 pm CET on 18/02/2025
  - NOT beginner, I want to take the placement test at 4.30 pm CET on 20/02/2025
  - NOT beginner, I want to take the placement test at 2.30 pm CET on 21/02/2025
  - NOT beginner, I want to take the placement test at 4.30 pm CET on 26/02/2025
  - NOT beginner, I want to take the placement test at 2.30 pm CET on 28/02/2025

Please be reminded that a maximum of 36 students will be admitted to each session. Therefore, if you can't select a date, it may be already booked out. In this case, select another date.

10. Check that all the entered data are correct and click on "Confirm displayed information"