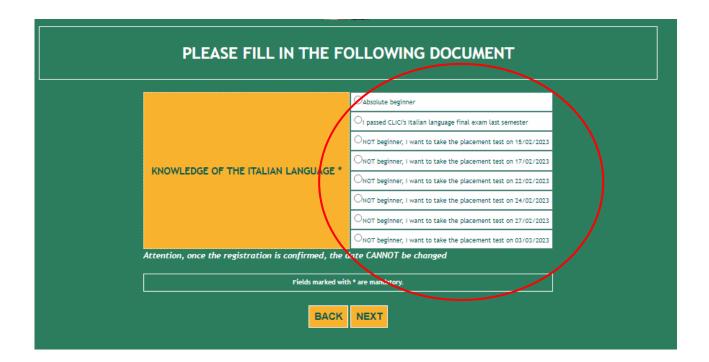

## **16.** Select the correct option:

- Absolute beginner (if you have never studied or learned Italian)
- I passed CLICI's Italian language exam last semester
- NOT beginner, I want to take the placement test at 4.30 pm CET on 12/02/2025
- NOT beginner, I want to take the placement test at 2.30 pm CET on 14/02/2025
- NOT beginner, I want to take the placement test at 4.30 pm CET on 18/02/2025
- NOT beginner, I want to take the placement test at 4.30 pm CET on 20/02/2025
- NOT beginner, I want to take the placement test at 2.30 pm CET on 21/09/2025
- NOT beginner, I want to take the placement test at 4.30 pm CET on 26/02/2025
- NOT beginner, I want to take the placement test at 2.30 pm CET on 28/02/2025

Please be reminded that a maximum of 36 students will be admitted to each session. Therefore, if you can't select a date, it may be already booked out. In this case, select another date.

17. Check that all the entered data are correct and click on "Confirm displayed information"