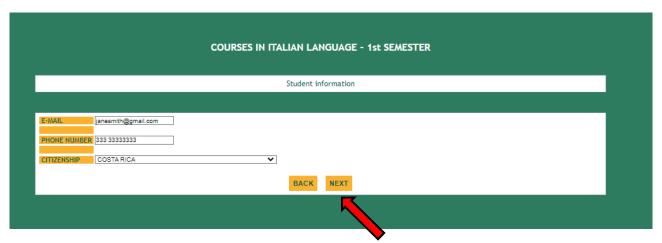

5. Enter your personal information and click on "Next"

6. Check that all the entered information is correct and click on "Confirm displayed information"

**7.** The system will provide a password and a fiscal code (if you didn't enter it) that will also be sent to your email address