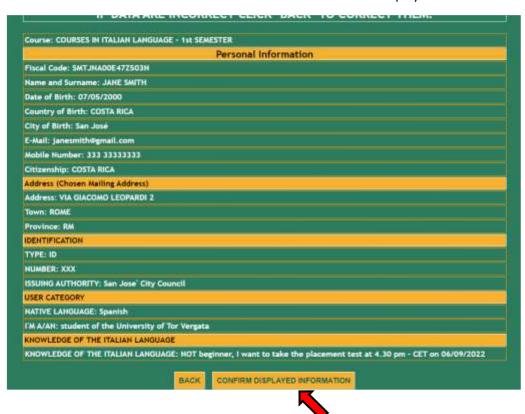

**19.** If you are a refugee student you have to upload the documentation certifying your refugee status in Italy. It is mandatory

20. Check that all the entered data are correct and click on "Confirm displayed information"