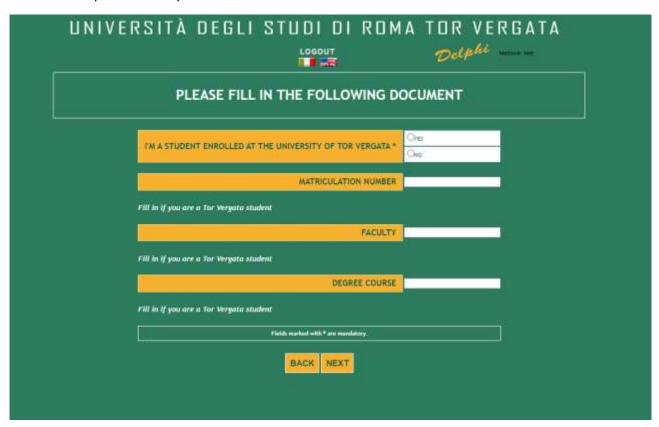

16. Enter your university data

17. Enter your mother tongue

| UNIVERSIT | À DEGLI STUDI DI ROMA TOR VERGATA   ********************************* |
|-----------|-----------------------------------------------------------------------|
|           | PLEASE FILL IN THE FOLLOWING DOCUMENT                                 |
|           | MOTHER TONGUE *                                                       |
|           | Fields marked with * are manufacey.  BACK NEXT                        |
|           |                                                                       |
|           |                                                                       |