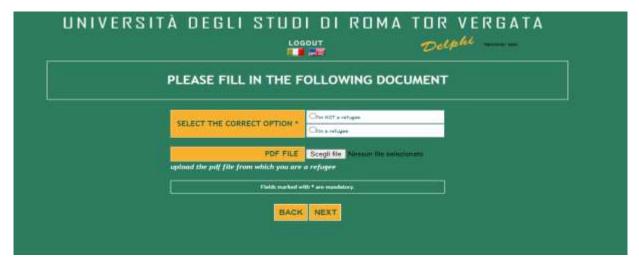

**19.** If you are a refugee student you have to upload the documentation certifying your refugee status in Italy. It is mandatory

20. Check that all the entered data are correct and click on "Confirm displayed information"