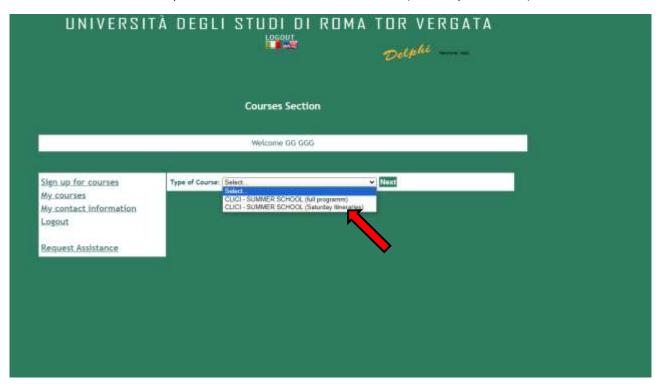

8. You will have to access Delphi again and enter the fiscal code and password provided

**9.** Select "Sign up for courses"

10. Select from the drop-down menu "CLICI – Summer School (Saturday Itineraries)"