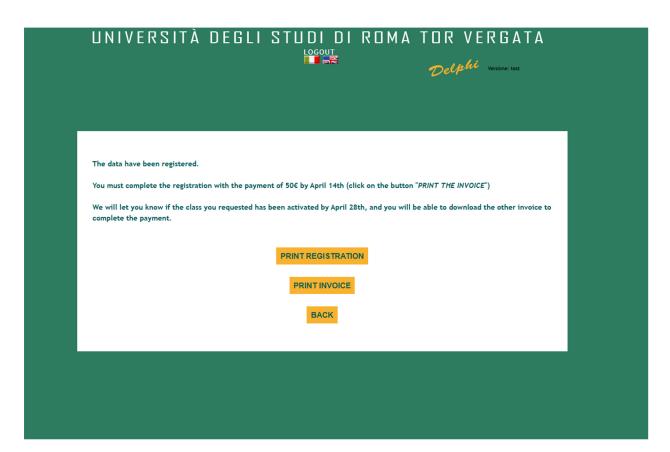

**21.** Your subscription has been confirmed.

The data have been registered.

you must complete the registration with the payment of 50€ by April 14th (click on the button "PRINT THE INVOICE")

We will let you know if the class you requested has been activated by May 15th, and you will be able to download the other invoice to complete the payment.