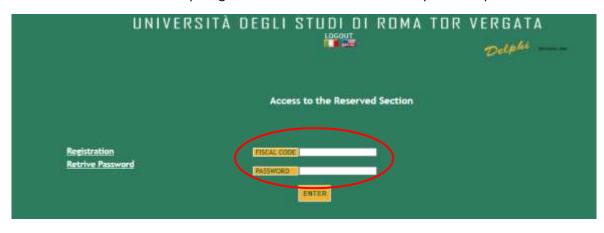

8. You will have to access Delphi again and enter the fiscal code and password provided

**9.** Select "Sign up for courses"

10. Select from the drop-down menu "CLICI – Summer School (Saturday Itineraries)"