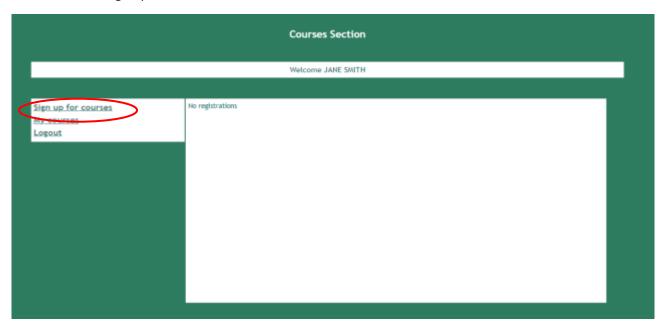

8. You will have to access Delphi again and enter the fiscal code and password provided

**9.** Select "Sign up for courses"

10. Select from the drop-down menu "CLICI – Summer School (Saturday Itineraries)"