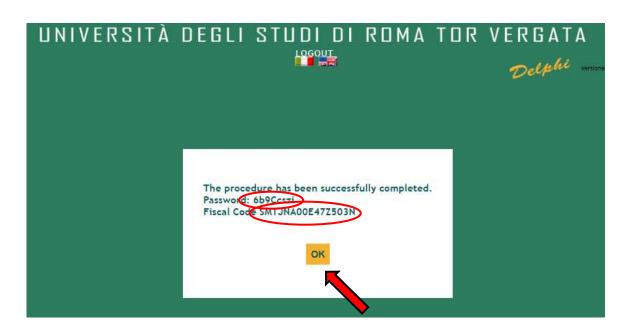

8. You will have to access Delphi again and enter the fiscal code and password provided

**9.** Select "Sign up for courses"

10. Select from the drop-down menu "CLICI – Summer School (Saturday Itineraries)"