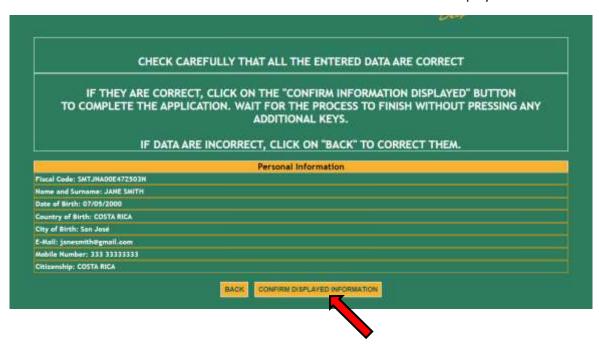

5. Enter your personal information and click on "Next"

6. Check that all the entered information is correct and click on "Confirm displayed information"

7. The system will provide a password and a fiscal code (if you didn't enter it) that will also be sent to your email address