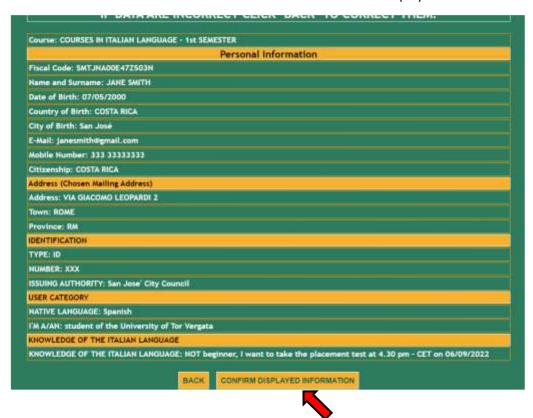

**19.** If you are a refugee student you have to upload the documentation certifying your refugee status in Italy. It is mandatory

20. Check that all the entered data are correct and click on "Confirm displayed information"