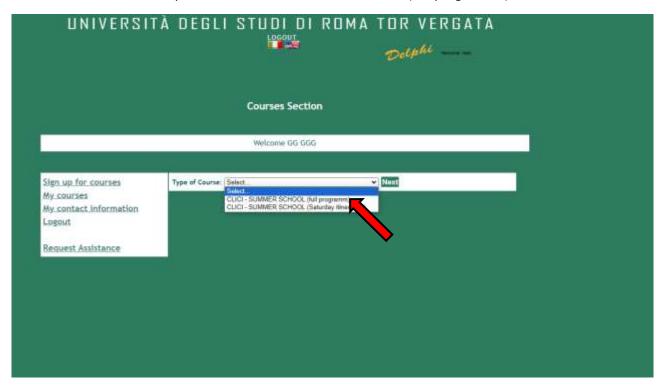

8. You will have to access Delphi again and enter the fiscal code and password provided

**9.** Select "Sign up for courses"

**10.** Select from the drop-down menu "CLICI – Summer School (full programme)"

11. Read the privacy policy and, if you agree, click on "I have read and understood the privacy policy"

12. Your personal data will be displayed, click on "Next"

| • |            |
|---|------------|
|   | <b>▼</b> ] |