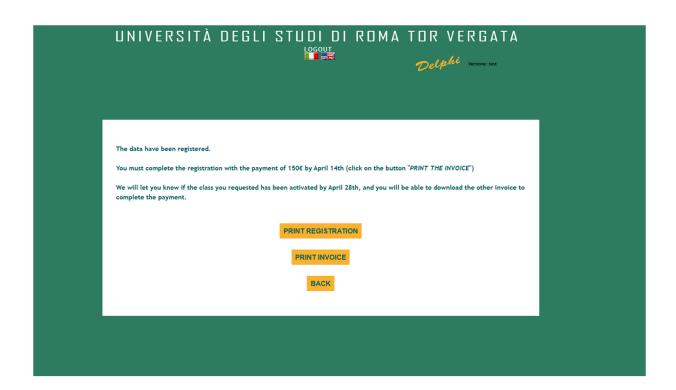

**21.** Your subscription has been confirmed.

The data have been registered.

you must complete the registration with the payment of 150€ by April 14th (click on the button "PRINT THE INVOICE")

We will let you know if the class you requested has been activated by May 15th, and you will be able to download the other invoice to complete the payment.