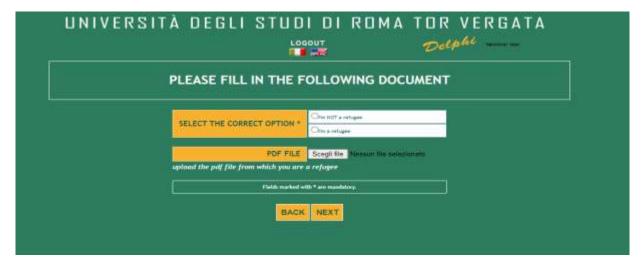

**19.** If you are a refugee student you have to upload the documentation certifying your refugee status in Italy. It is mandatory

20. Check that all the entered data are correct and click on "Confirm displayed information"