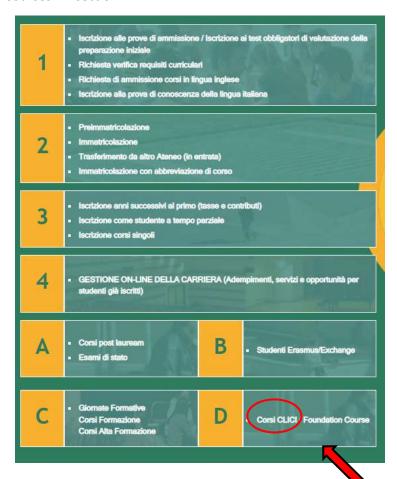

2. Select "CLICI Courses" in section D

**3.** Select "Registration"

| UNIVER       | RSITÀ DEGLI STUDI DI ROMA      | TOR VERGATA |
|--------------|--------------------------------|-------------|
|              | Access to the Reserved Section |             |
| Registration | PASSWORD ENTER                 |             |