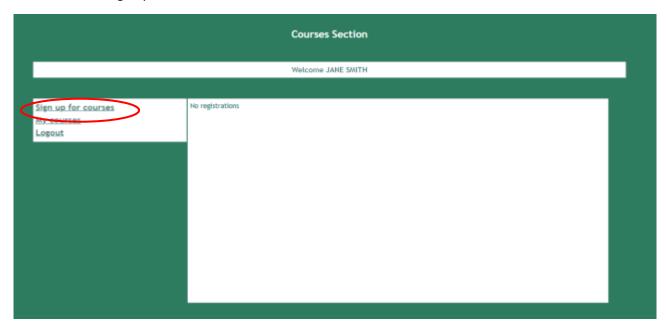

8. You will have to access Delphi again and enter the fiscal code and password provided

**9.** Select "Sign up for courses"

**10.** Select from the drop-down menu "CLICI – Summer School (full programme)"