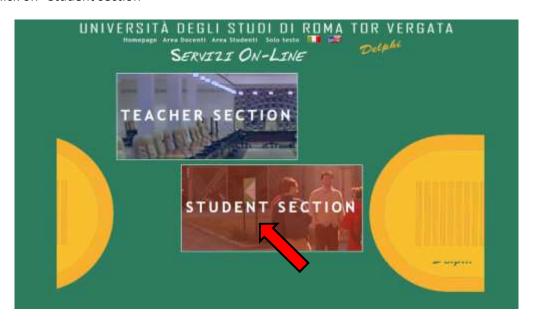

## **Registration procedure for Summer School Students**

**1.** Access Delphi platform (link: <a href="https://delphi.uniroma2.it/totem/jsp/index.jsp?language=EN">https://delphi.uniroma2.it/totem/jsp/index.jsp?language=EN</a>) and click on "Student section"