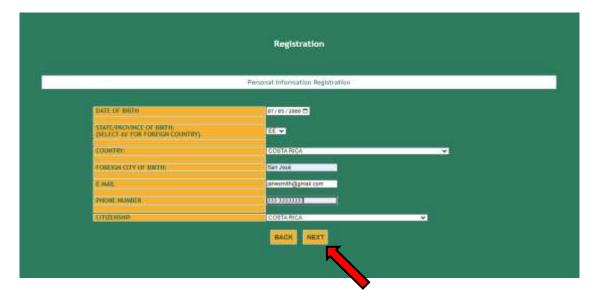

5. Enter your personal information and click on "Next"

6. Check that all the entered information is correct and click on "Confirm displayed information"

7. The system will provide a password and a fiscal code (if you didn't enter it) that will also be sent to your email address