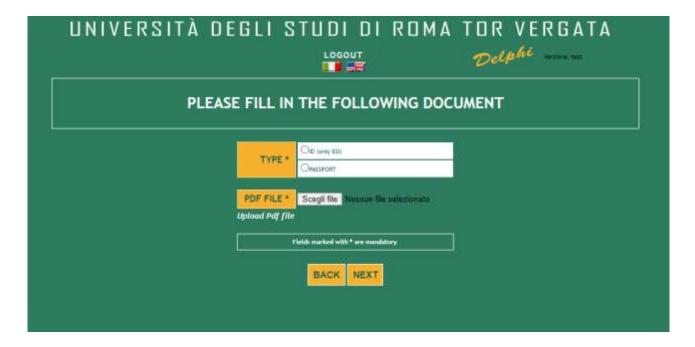

**14.** Select your document and upload the scan.

**15.** Enter your language level. Use the link <a href="https://europa.eu/europass/en/common-european-framework-reference-language-skills">https://europa.eu/europass/en/common-european-framework-reference-language-skills</a>