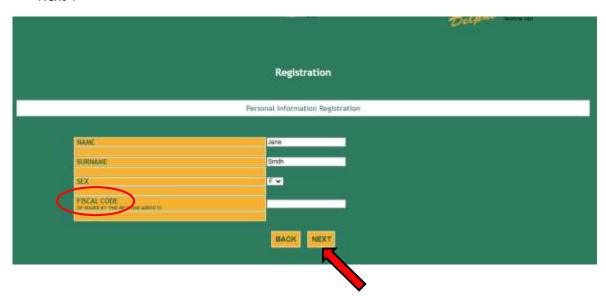

**4.** Insert your name and surname (Attention! Enter your first and last name in the correct slots). If you have an Italian fiscal code (codice fiscale) you can enter it, if you don't have it, click directly on "Next".