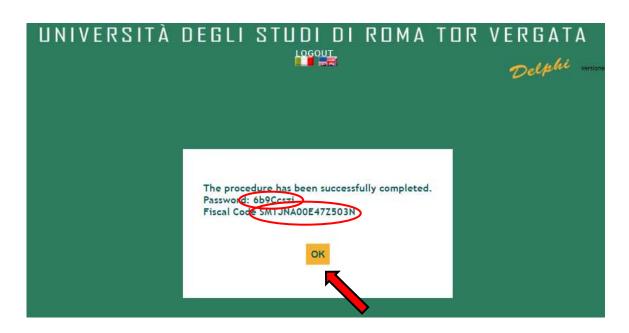

5. Enter your personal information and click on "Next"

6. Check that all the entered information is correct and click on "Confirm displayed information"

7. The system will provide a password and a fiscal code (if you didn't enter it) that will also be sent to your email address

8. You will have to access Delphi again and enter the fiscal code and password provided

**9.** Select "Sign up for courses"

**10.** Select from the drop-down menu "CLICI – Summer School (full programme)"