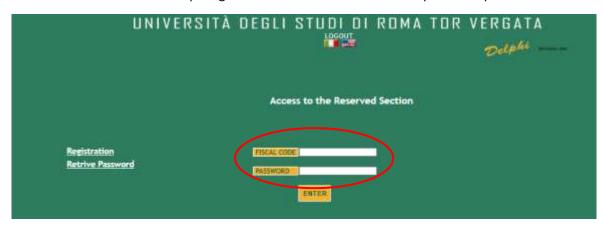

8. You will have to access Delphi again and enter the fiscal code and password provided

**9.** Select "Sign up for courses"

**10.** Select from the drop-down menu "CLICI – Summer School (full programme)"