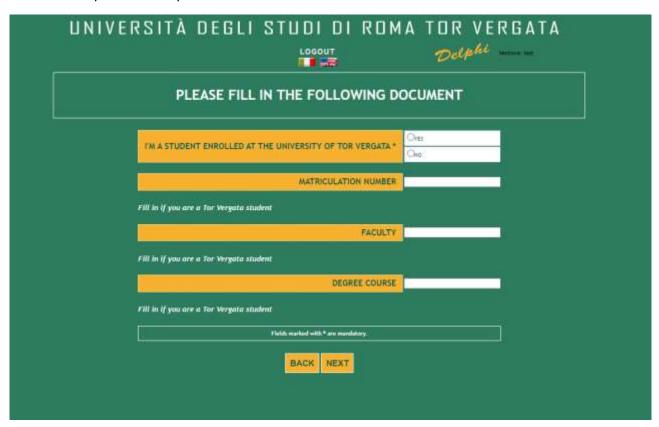

16. Enter your university data

17. Enter your mother tongue

| UNIVERSIT | À DEGLI STUDI DI ROMA TOR VERGATA  Colphi       |
|-----------|-------------------------------------------------|
|           | PLEASE FILL IN THE FOLLOWING DOCUMENT           |
|           | MOTHER TONGUE*                                  |
|           | Fields marked with * are standatory.  BACK NEXT |
|           |                                                 |
|           |                                                 |