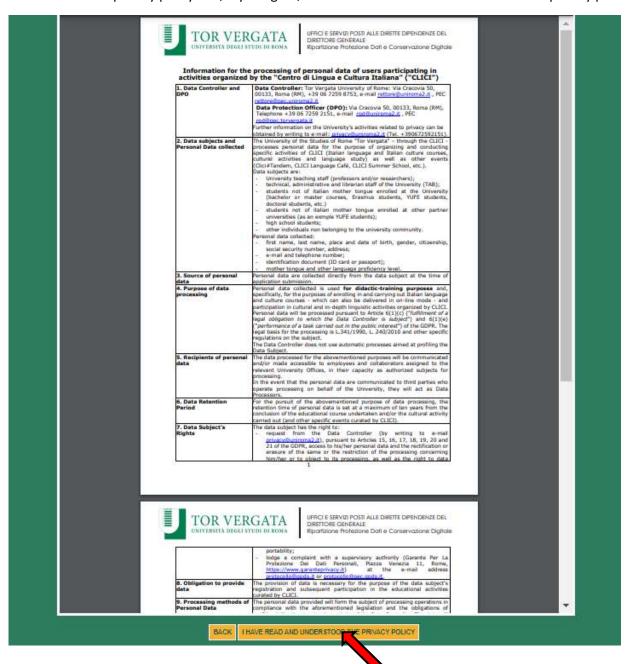

11. Read the privacy policy and, if you agree, click on "I have read and understood the privacy policy"

12. Your personal data will be displayed, click on "Next"

| • |            |
|---|------------|
|   | <b>▼</b> ] |