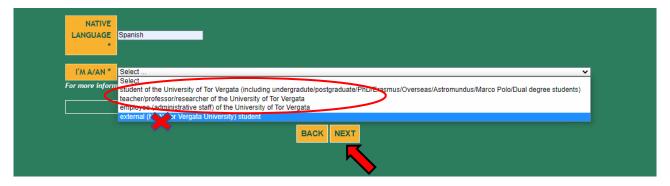

7. Enter the data of your ID document and click on "Next"

**8.** Enter your native language and select the correct option:

I'm a/an...

- student of the University of Tor Vergata (including undergradute/postgraduate/PhD/Erasmus/Overseas/Astromundus/Marco Polo/Dual degree students)
- teacher/professor/researcher of the University of Tor Vergata (if you have any contract to teach or do research at Tor Vergata University)
- employee (administrative staff) of the University of Tor Vergata

### DO NOT SELECT "External (non-Tor Vergata) student!

- **9.** Select the correct option:
  - Absolute beginner (if you have never studied or learned Italian)
  - I passed CLICI's Italian language exam last semester
  - NOT beginner, I want to take the placement test at 2.30 pm CET on 13/09/2024
  - NOT beginner, I want to take the placement test at 4.30 pm CET on 16/09/2024
  - NOT beginner, I want to take the placement test at 4.30 pm CET on 17/09/2024
  - NOT beginner, I want to take the placement test at 2.30 pm CET on 20/09/2024
  - NOT beginner, I want to take the placement test at 4.30 pm CET on 24/09/2024
  - NOT beginner, I want to take the placement test at 4.30 pm CET on 26/09/2024
  - NOT beginner, I want to take the placement test at 2.30 pm CET on 27/09/2024