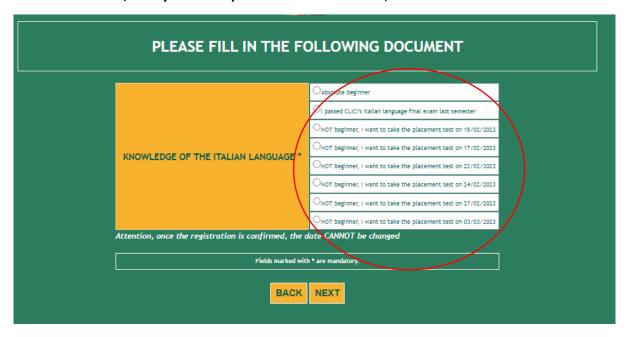

### DO NOT SELECT "External (non-Tor Vergata) student!

- **9.** Select the correct option:
  - Absolute beginner (if you have never studied or learned Italian)
  - I passed CLICI's Italian language exam last semester
  - NOT beginner, I want to take the placement test at 2.30 pm CET on 13/09/2024
  - NOT beginner, I want to take the placement test at 4.30 pm CET on 16/09/2024
  - NOT beginner, I want to take the placement test at 4.30 pm CET on 17/09/2024
  - NOT beginner, I want to take the placement test at 2.30 pm CET on 20/09/2024
  - NOT beginner, I want to take the placement test at 4.30 pm CET on 24/09/2024
  - NOT beginner, I want to take the placement test at 4.30 pm CET on 26/09/2024
  - NOT beginner, I want to take the placement test at 2.30 pm CET on 27/09/2024

Please be reminded that a maximum of 36 students will be admitted to each session. Therefore, if you can't select a date, it may be already booked out. In this case, select another date.

10. Check that all the entered data are correct and click on "Confirm displayed information"