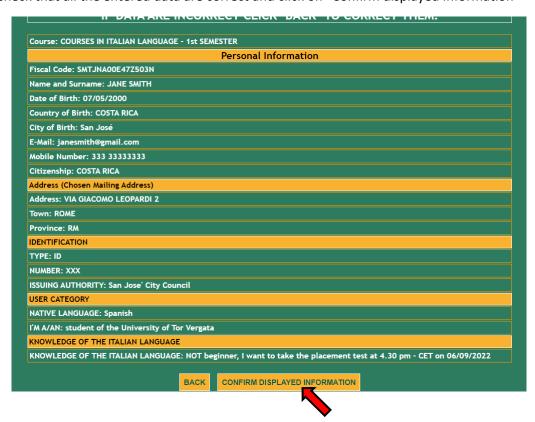

Please be reminded that a maximum of 36 students will be admitted to each session. Therefore, if you can't select a date, it may be already booked out. In this case, select another date.

10. Check that all the entered data are correct and click on "Confirm displayed information"