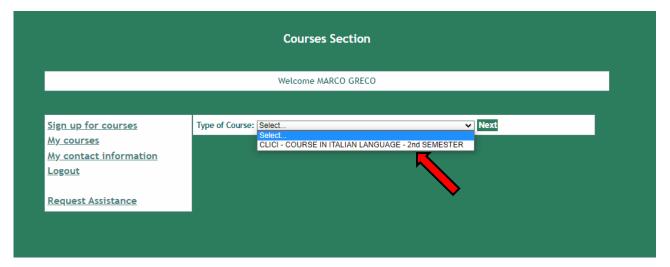

**2.** Select "Enrollment/management of non-curricular courses"

**3.** Select from the drop-down menu "CLICI - Courses in Italian language - I semester"

4. Read the privacy policy and, if you agree, click on "I have read and understood the privacy policy"

5. Your personal data will be displayed, click on "Next"