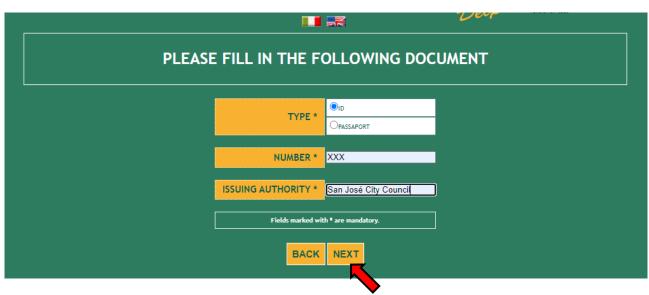

7. Enter the data of your ID document and click on "Next"

**8.** Enter your native language and select the correct option:

I'm a/an...

- student of the University of Tor Vergata (including undergradute/postgraduate/PhD/Erasmus/Overseas/Astromundus/Marco Polo/Dual degree students)
- teacher/professor/researcher of the University of Tor Vergata (if you have any contract to teach or do research at Tor Vergata University)
- employee (administrative staff) of the University of Tor Vergata