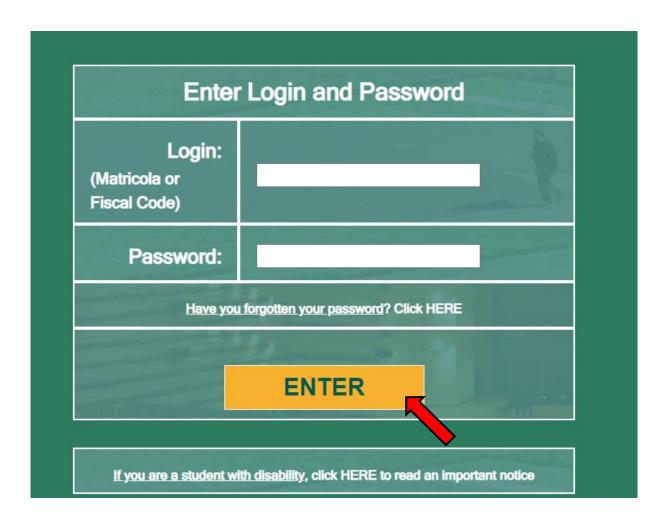

## **Registration procedure for Tor Vergata Students**

- 1. Access Delphi platform (link: <a href="https://delphi.uniroma2.it/totem/jsp/lscrizioni/sStudentiLoginIntro.jsp?language=EN">https://delphi.uniroma2.it/totem/jsp/lscrizioni/sStudentiLoginIntro.jsp?language=EN</a> ), insert your matricula and password to log in.
  - N.B. Use the flags on top of the screen (click on them) in order to translate the text. Don't use the automatic translator, otherwise registration attempt would fail.

**2.** Select "Enrollment/management of non-curricular courses"