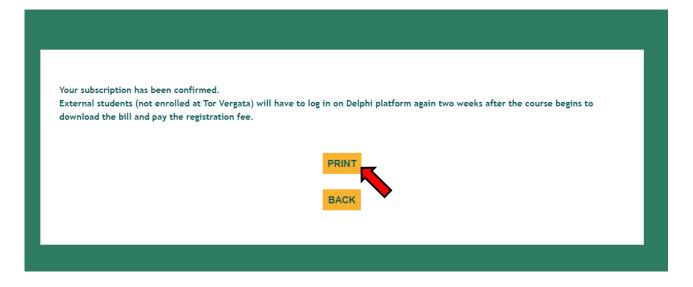

11. Your subscription has been confirmed.

**External students** (not enrolled at Tor Vergata) will have to log in on Delphi platform again **two** weeks after the course begins to download the bill and pay the registration fee.

Click on "Print" if you want to download a pdf with the entered data.

|                                  | * 31'                                    | II JNAUUE4723         | NCU(*                   |
|----------------------------------|------------------------------------------|-----------------------|-------------------------|
| THE UNDERSIGNED<br>Surname       |                                          | Name                  | Sex                     |
| SMITH  Date of Birth  07/05/2000 | Country:<br>COSTA RICA (San Jos#)        | JANE                  | State/Province of birth |
| Phone Number<br>333 33333333     | E-Mail<br>janesmith@gmail.com            |                       |                         |
| Address<br>VIA GIACOMO LEOF      | PARDI 2, ROME (RM)                       |                       |                         |
|                                  |                                          | DOCUMENTO             |                         |
| TIPO DOCUMENTO DI                | RICONOSCIMENTO: ID                       |                       |                         |
| NUMERO DI RICONOS                | CIMENTO: XXX                             |                       |                         |
| ENTE CHE HA RILASCI              | ATO IL DOCUMENTO: San Jose' City         | Council               |                         |
|                                  |                                          | CATEGORIA UTENTE      |                         |
| LINGUA MADRE: Spanis             | sh                                       |                       |                         |
| TIPOLOGIA UTENTE : s             | student of the University of Tor Vergata |                       |                         |
|                                  | LIVELLO DI C                             | OMPETENZA LINGUISTICA | A (ITALIANO)            |