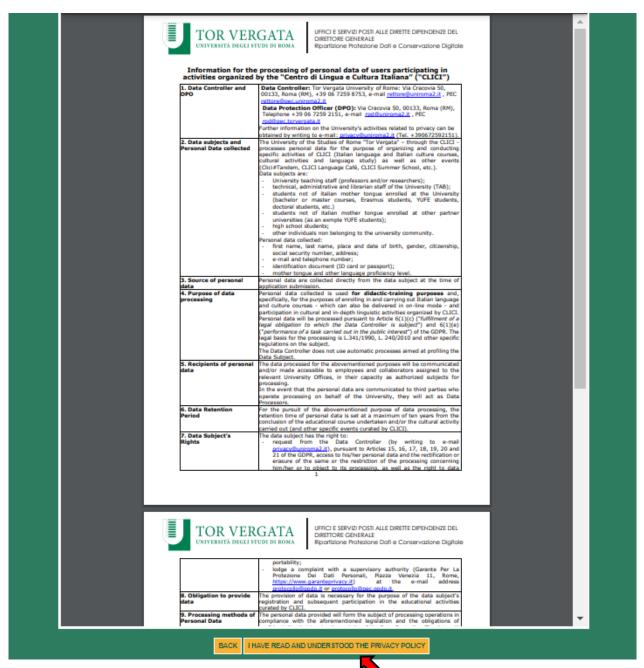

**3.** Select from the drop-down menu "CLICI - Courses in Italian language - I semester"

4. Read the privacy policy and, if you agree, click on "I have read and understood the privacy policy"

5. Your personal data will be displayed, click on "Next"