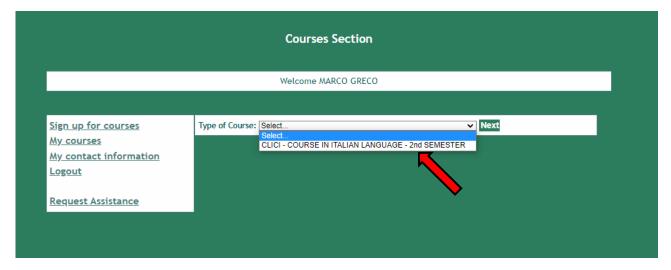

8. You will have to access Delphi again and enter the fiscal code and password provided

9. Select "Sign up for courses"

10. Select from the drop-down menu "CLICI - Courses in Italian language - I semester"