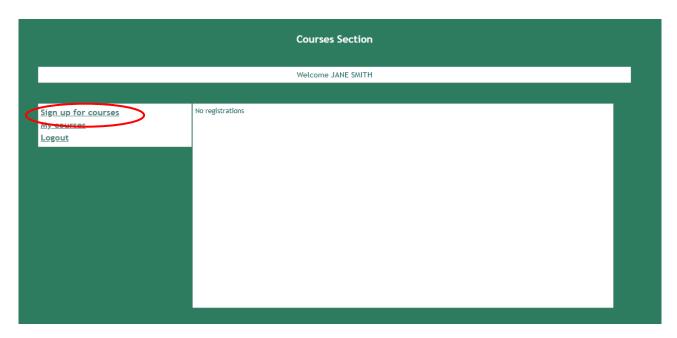

8. You will have to access Delphi again and enter the fiscal code and password provided

9. Select "Sign up for courses"

10. Select from the drop-down menu "CLICI - Courses in Italian language - I semester"