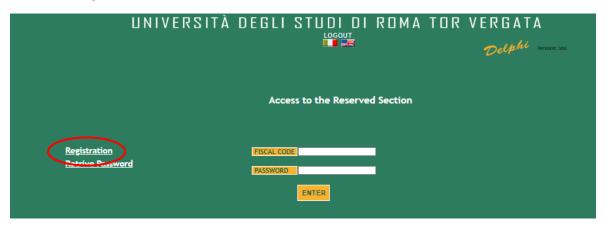

3. Select "Registration"

4. Insert your name and surname (Attention! Enter your first and last name in the correct slots). If you have an Italian fiscal code (codice fiscale) you can enter it, if you don't have it, click directly on "Next".