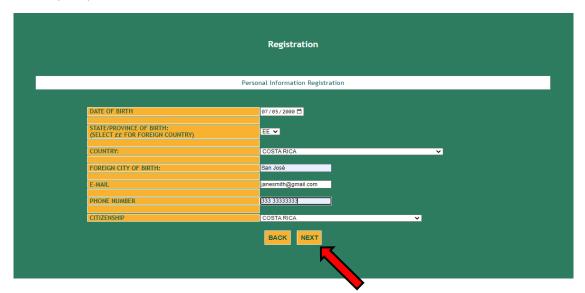

5. Enter your personal information and click on "Next"

6. Check that all the entered information is correct and click on "Confirm displayed information"

**7.** The system will provide a password and a fiscal code (if you didn't enter it) that will also be sent to your email address