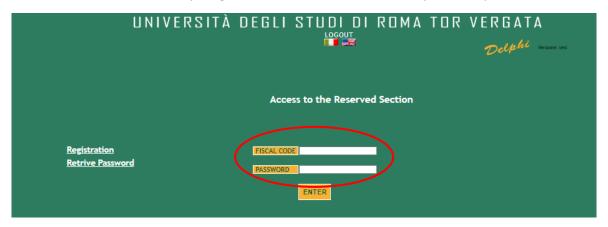

8. You will have to access Delphi again and enter the fiscal code and password provided

9. Select "Sign up for courses"

10. Select from the drop-down menu "CLICI - Courses in Italian language - I semester"