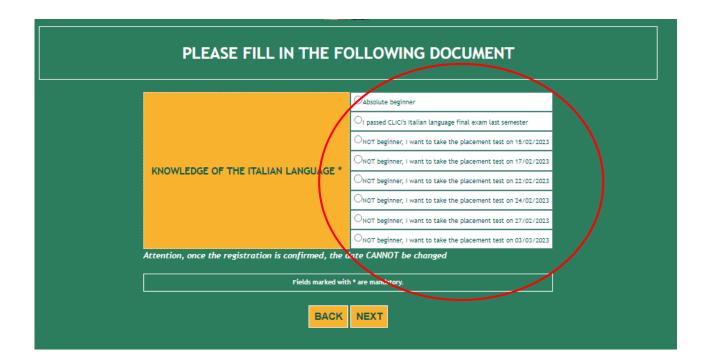

## **16.** Select the correct option:

- Absolute beginner (if you have never studied or learned Italian)
- I passed CLICI's Italian language exam last semester
- NOT beginner, I want to take the placement test at 2.30 pm CET on 13/09/2024
- NOT beginner, I want to take the placement test at 4.00 pm CET on 16/09/2024
- NOT beginner, I want to take the placement test at 4.30 pm CET on 17/09/2024
- NOT beginner, I want to take the placement test at 2.30 pm CET on 20/09/2024
- NOT beginner, I want to take the placement test at 4.30 pm CET on 24/09/2024
- NOT beginner, I want to take the placement test at 4.30 pm CET on 26/09/2024
- NOT beginner, I want to take the placement test at 2.30 pm CET on 27/09/2024

Please be reminded that a maximum of 36 students will be admitted to each session. Therefore, if you can't select a date, it may be already booked out. In this case, select another date.

17. Check that all the entered data are correct and click on "Confirm displayed information"