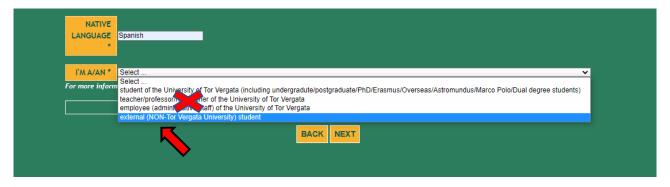

14. Enter the data of your ID document and click on "Next"

- **15.** Enter your native language and select the correct option: I'm a/an...
  - external (non-Tor Vergata University) student