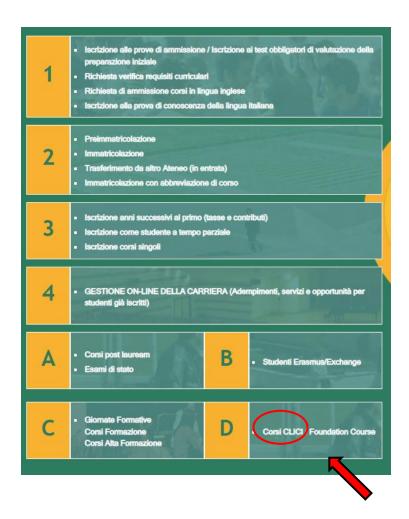

N.B. Use the flags on top of the screen (click on them) in order to translate the text. Don't use the automatic translator, otherwise registration attempt would fail.

2. Select "CLICI Courses" in section D

3. Select "Registration"

4. Insert your name and surname (Attention! Enter your first and last name in the correct slots). If you have an Italian fiscal code (codice fiscale) you can enter it, if you don't have it, click directly on "Next".