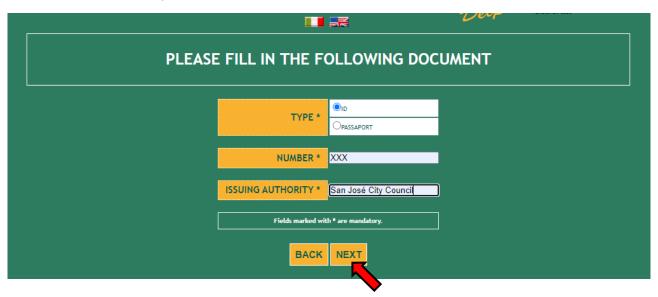

14. Enter the data of your ID document and click on "Next"

- **15.** Enter your native language and select the correct option: I'm a/an...
  - external (non-Tor Vergata University) student