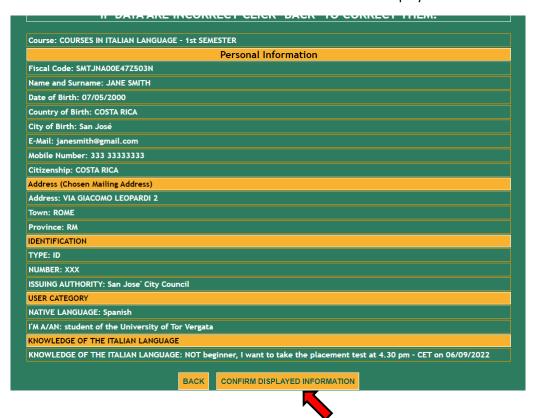

Please be reminded that a maximum of 36 students will be admitted to each session. Therefore, if you can't select a date, it may be already booked out. In this case, select another date.

17. Check that all the entered data are correct and click on "Confirm displayed information"