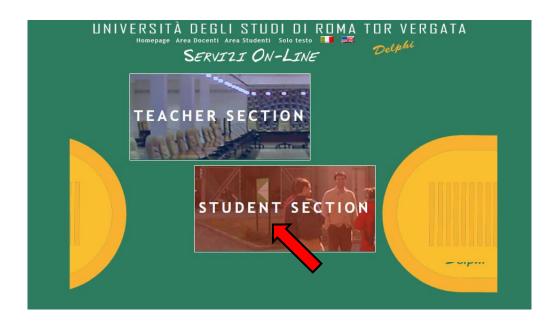

## Registration procedure for External (non-Tor Vergata) Students

**1.** Access Delphi platform (link: <a href="https://delphi.uniroma2.it/totem/jsp/index.jsp?language=EN">https://delphi.uniroma2.it/totem/jsp/index.jsp?language=EN</a>) and click on "Student section".