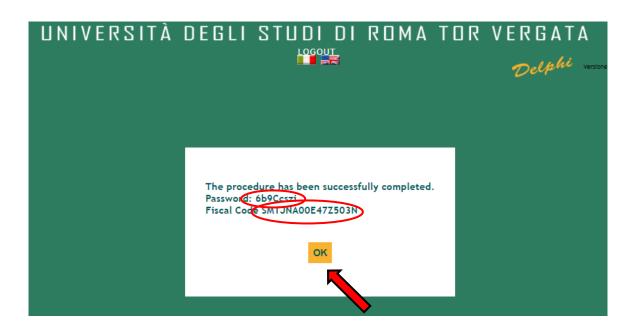

5. Enter your personal information and click on "Next"

6. Check that all the entered information is correct and click on "Confirm displayed information"

**7.** The system will provide a password and a fiscal code (if you didn't enter it) that will also be sent to your email address