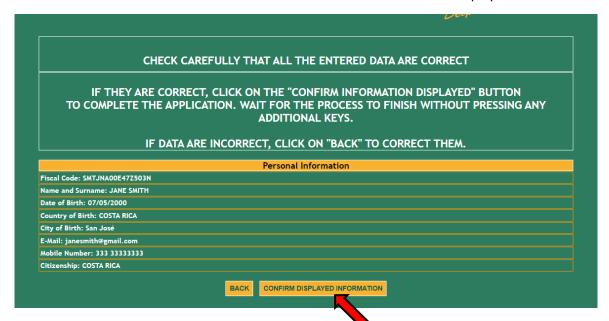

5. Enter your personal information and click on "Next"

6. Check that all the entered information is correct and click on "Confirm displayed information"

**7.** The system will provide a password and a fiscal code (if you didn't enter it) that will also be sent to your email address