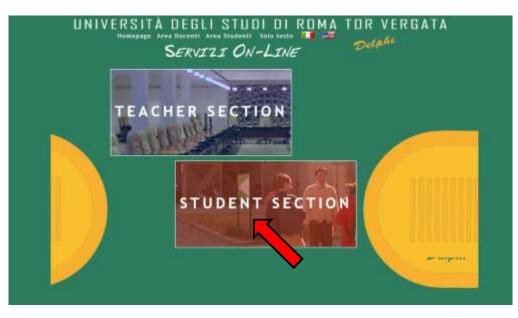

## **Registration procedure for Summer School Students**

1. Access Delphi platform (link: <u>https://delphi.uniroma2.it/totem/jsp/index.jsp?language=EN</u>) and click on "Student section"

2. Select "CLICI Courses" in section D