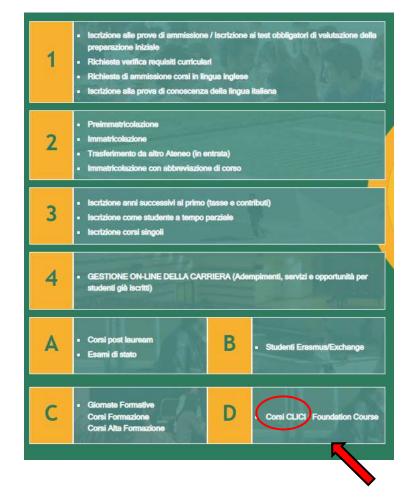

## **Registration procedure for Summer School Students**

1. Access Delphi platform (link: <u>https://delphi.uniroma2.it/totem/jsp/index.jsp?language=EN</u>) and click on "Student section"

2. Select "CLICI Courses" in section D