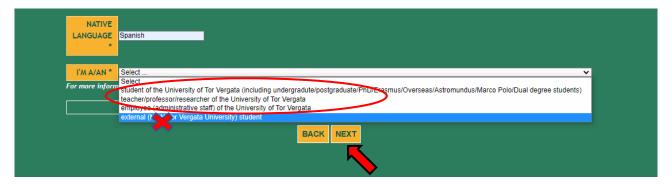

7. Enter the data of your ID document and click on "Next"

- **8.** Enter your native language and select the correct option: I'm a/an...
  - student of the University of Tor Vergata (including undergradute/postgraduate/PhD/Erasmus/Overseas/Astromundus/Marco Polo/Dual degree students)
  - teacher/professor/researcher of the University of Tor Vergata (if you have any contract to teach or do research at Tor Vergata University)
  - employee (administrative staff) of the University of Tor Vergata

## DO NOT SELECT "External (non-Tor Vergata) student!

- **9.** Select the correct option:
  - Absolute beginner (if you have never studied or learned Italian)
  - NOT beginner, I want to take the placement test at 2.30 pm CET on 16/02/2024
  - NOT beginner, I want to take the placement test at 4.30 pm CET on 20/02/2024
  - NOT beginner, I want to take the placement test at 4.30 pm CET on 22/02/2024
  - NOT beginner, I want to take the placement test at 2.30 pm CET on 23/02/2024
  - NOT beginner, I want to take the placement test at 4.30 pm CET on 27/02/2024
  - NOT beginner, I want to take the placement test at 4.30 pm CET on 29/02/2024
  - NOT beginner, I want to take the placement test at 2.30 pm CET on 01/03/2024