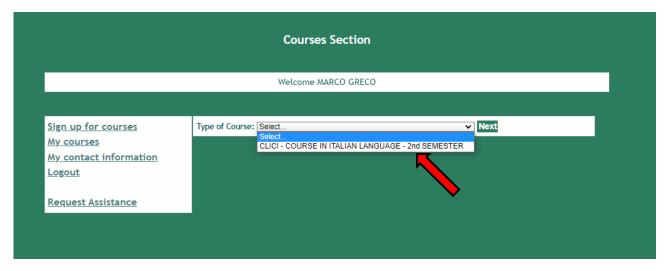

2. Select "Enrollment/management of non-curricular courses"

3. Select from the drop-down menu "CLICI - Courses in Italian language - II semester"

4. Read the privacy policy and, if you agree, click on "I have read and understood the privacy policy"

5. Your personal data will be displayed, click on "Next"