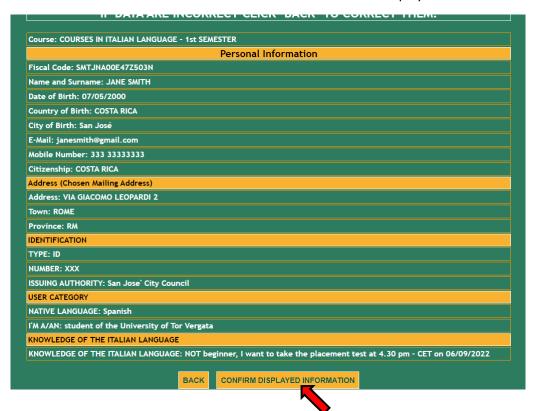

10. Check that all the entered data are correct and click on "Confirm displayed information"

11. Your subscription has been confirmed.

**External students** (not enrolled at Tor Vergata) will have to log in on Delphi platform again **two** weeks after the course begins to download the bill and pay the registration fee.

Click on "Print" if you want to download a pdf with the entered data.

Your subscription has been confirmed.

External students (not enrolled at Tor Vergata) will have to log in on Delphi platform again two weeks after the course begins to download the bill and pay the registration fee.