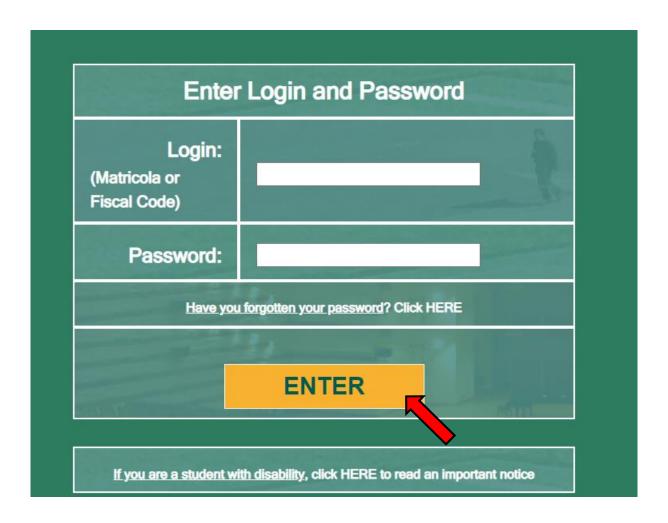

## **Registration procedure for Tor Vergata Students**

1. Access Delphi platform (link: <a href="https://delphi.uniroma2.it/totem/jsp/lscrizioni/sStudentiLoginIntro.jsp?language=EN">https://delphi.uniroma2.it/totem/jsp/lscrizioni/sStudentiLoginIntro.jsp?language=EN</a> ), insert your matricula and password to log in: