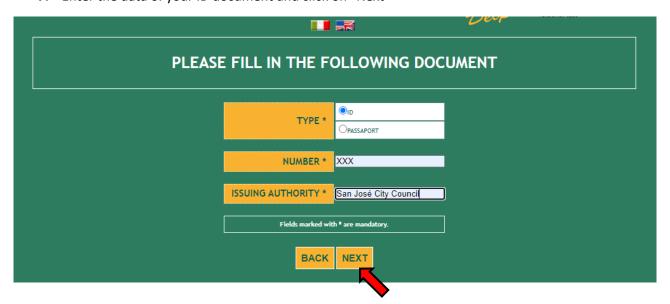

7. Enter the data of your ID document and click on "Next"

- **8.** Enter your native language and select the correct option: I'm a/an...
  - student of the University of Tor Vergata (including undergradute/postgraduate/PhD/Erasmus/Overseas/Astromundus/Marco Polo/Dual degree students)
  - teacher/professor/researcher of the University of Tor Vergata (if you have any contract to teach or do research at Tor Vergata University)
  - employee (administrative staff) of the University of Tor Vergata