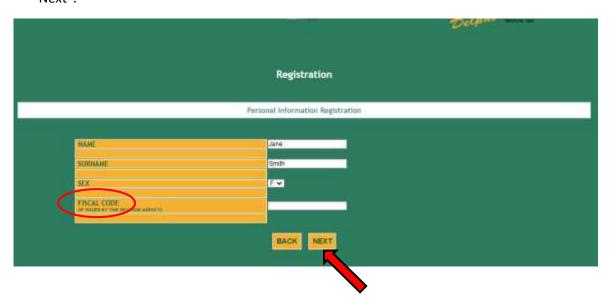

**4.** Insert your name and surname (Attention! Enter your first and last name in the correct slots). If you have an Italian fiscal code (codice fiscale) you can enter it, if you don't have it, click directly on "Next".

5. Enter your personal information and click on "Next"

6. Check that all the entered information is correct and click on "Confirm displayed information"

7. The system will provide a password and a fiscal code (if you didn't enter it) that will also be sent to your email address