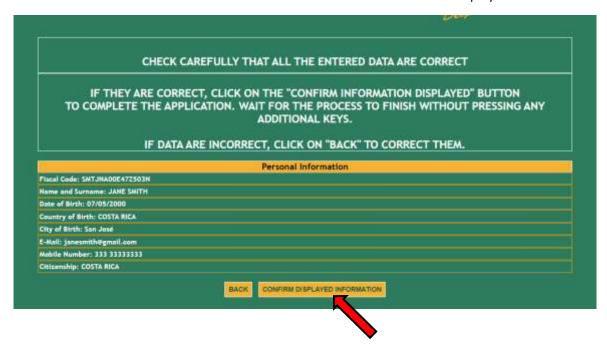

5. Enter your personal information and click on "Next"

6. Check that all the entered information is correct and click on "Confirm displayed information"

7. The system will provide a password and a fiscal code (if you didn't enter it) that will also be sent to your email address