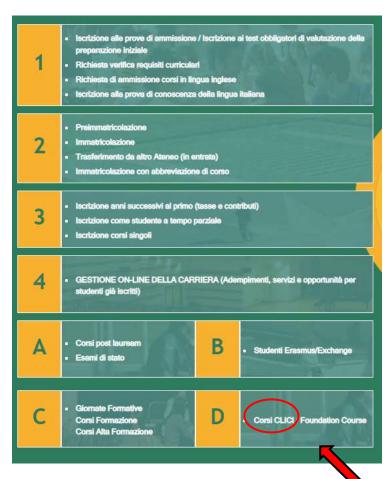

2. Select "CLICI Courses" in section D

**3.** Select "Registration"

| UNIVE        | SITÀ DEGLI STUDI DI ROMA TOR VERGATA | - |
|--------------|--------------------------------------|---|
|              | Access to the Reserved Section       |   |
| Registration | PASSWORD ENTER:                      |   |