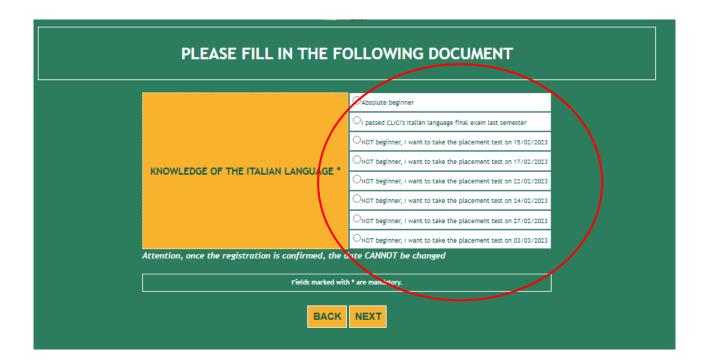

## **16.** Select the correct option:

- Absolute beginner (if you have never studied or learned Italian)
- I passed CLICI's Italian language final exam last semester (to be selected only if you passed the final exam held on 17, 18 or 19 January 2023)
- NOT beginner, I want to take the placement test at 4.30 pm CET on 15/02/2023
- NOT beginner, I want to take the placement test at 2.00 pm CET on 17/02/2023
- NOT beginner, I want to take the placement test at 4.30 pm CET on 22/02/2023
- NOT beginner, I want to take the placement test at 2.00 pm CET on 24/02/2023
- NOT beginner, I want to take the placement test at 4.30 pm CET on 27/02/2023
- NOT beginner, I want to take the placement test at 2.00 pm CET on 03/03/2023

Please be reminded that a maximum of 36 students will be admitted to each session. Therefore, if you can't select a date, it may be already booked out. In this case, select another date.

17. Check that all the entered data are correct and click on "Confirm displayed information"