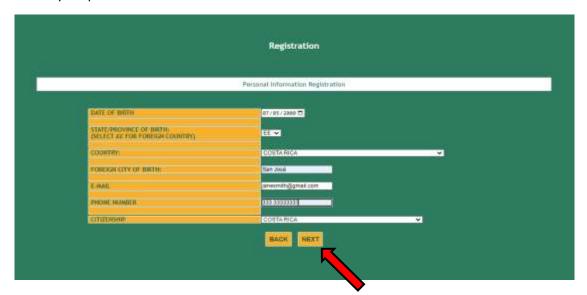

5. Enter your personal information and click on "Next"

6. Check that all the entered information is correct and click on "Confirm displayed information"

7. The system will provide a password and a fiscal code (if you didn't enter it) that will also be sent to your email address