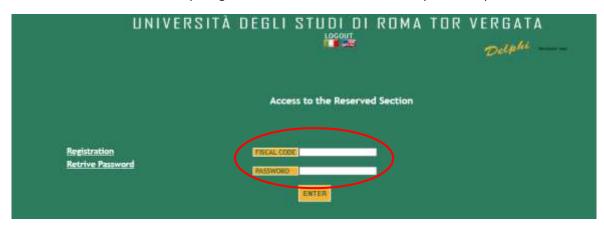

8. You will have to access Delphi again and enter the fiscal code and password provided

**9.** Select "Sign up for courses"

10. Select from the drop-down menu "CLICI - Courses in Italian language - II semester"