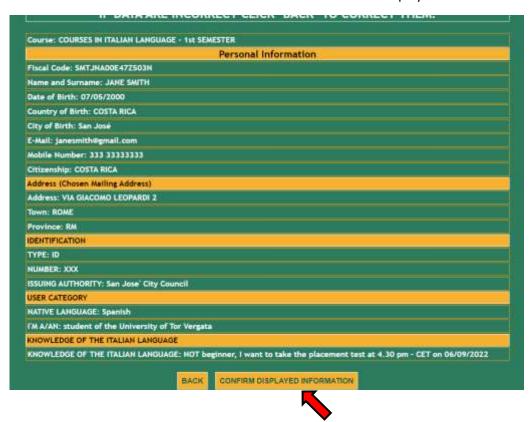

Please be reminded that a maximum of 36 students will be admitted to each session. Therefore, if you can't select a date, it may be already booked out. In this case, select another date.

17. Check that all the entered data are correct and click on "Confirm displayed information"