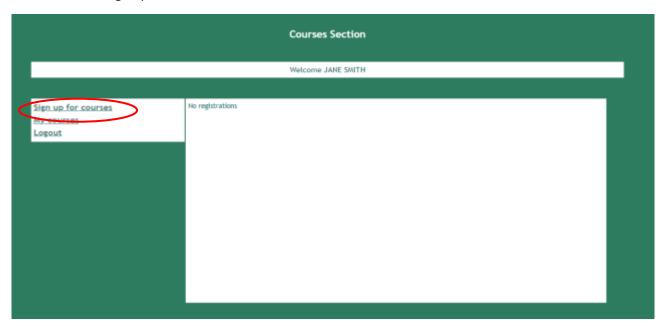

8. You will have to access Delphi again and enter the fiscal code and password provided

**9.** Select "Sign up for courses"

10. Select from the drop-down menu "CLICI - Courses in Italian language - II semester"