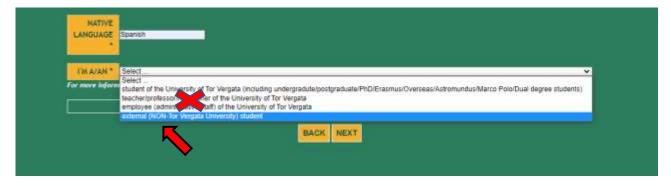

14. Enter the data of your ID document and click on "Next"

- **15.** Enter your native language and select the correct option: I'm a/an...
  - external (non-Tor Vergata University) student