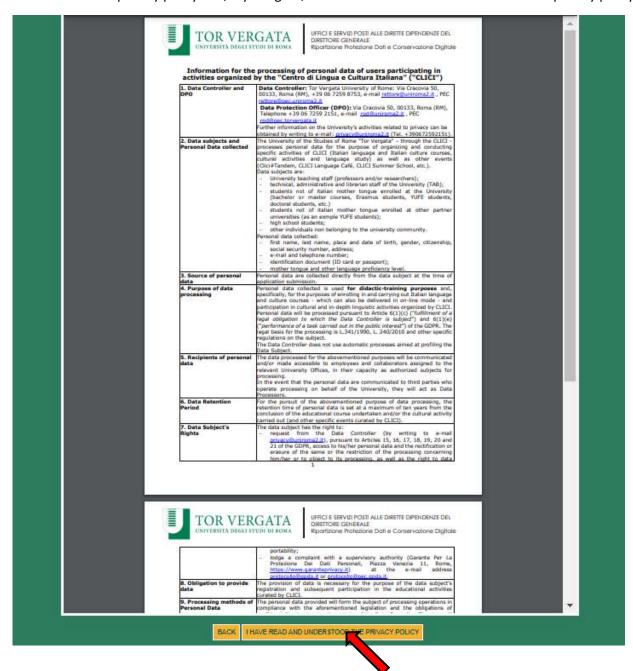

11. Read the privacy policy and, if you agree, click on "I have read and understood the privacy policy"

12. Your personal data will be displayed, click on "Next"

13. Enter your current address and click on "Next"