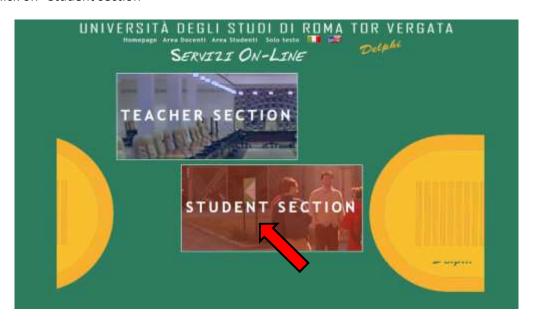

## Registration procedure for External (non-Tor Vergata) Students

**1.** Access Delphi platform (link: <a href="https://delphi.uniroma2.it/totem/jsp/index.jsp?language=EN">https://delphi.uniroma2.it/totem/jsp/index.jsp?language=EN</a>) and click on "Student section"