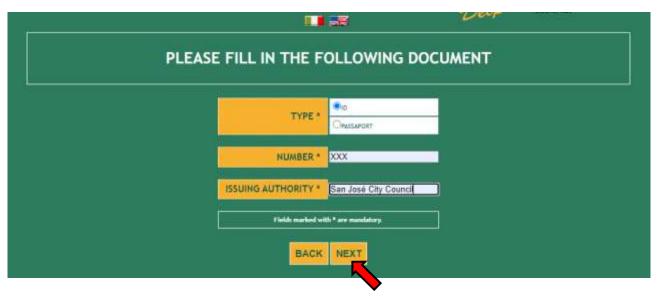

14. Enter the data of your ID document and click on "Next"

- **15.** Enter your native language and select the correct option: I'm a/an...
  - external (non-Tor Vergata University) student