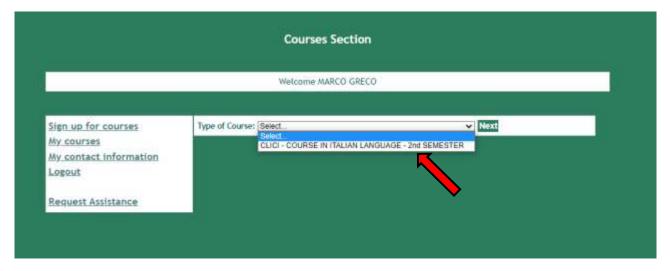

8. You will have to access Delphi again and enter the fiscal code and password provided

**9.** Select "Sign up for courses"

10. Select from the drop-down menu "CLICI - Courses in Italian language - II semester"