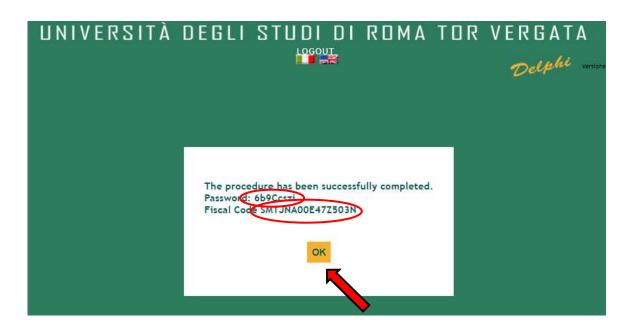

5. Enter your personal information and click on "Next"

6. Check that all the entered information is correct and click on "Confirm displayed information"

7. The system will provide a password and a fiscal code (if you didn't enter it) that will also be sent to your email address

8. You will have to access Delphi again and enter the fiscal code and password provided

**9.** Select "Sign up for courses"

10. Select from the drop-down menu "CLICI - Courses in Italian language - II semester"